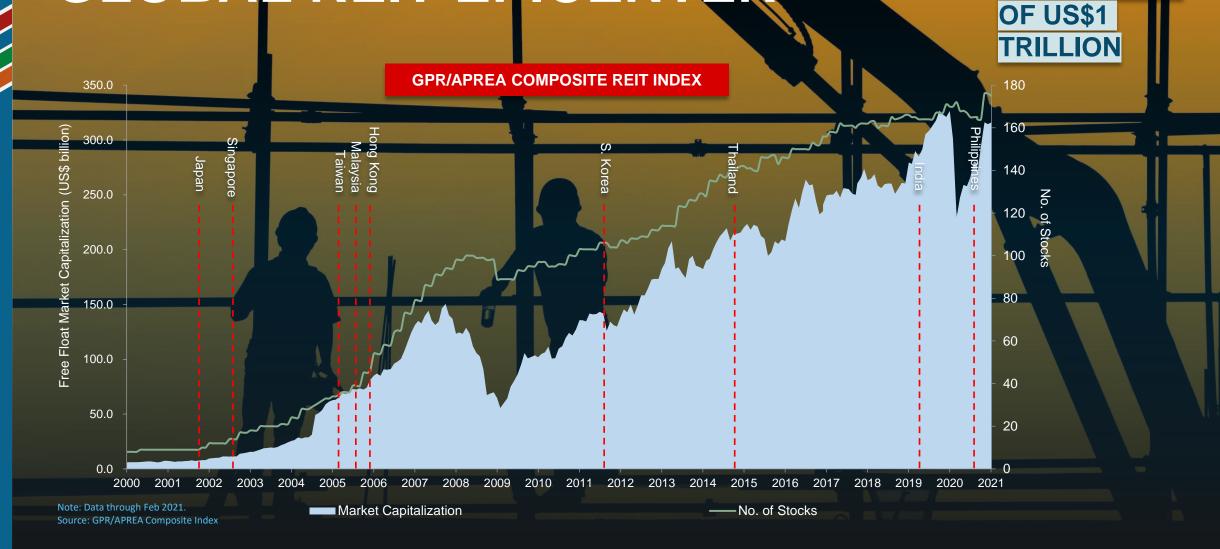

26.0
- 2. US 25.2
- 3. India 5.9
- 4. Japan 5.6
- 5. Germany 4.9
- 6. UK 3.5
- 7. France 3.4
- 8. Brazil 3.1
- 9. Italy 2.4
- 10. South Korea 2.2
- 11. Mexico 2.1
- 12. Canada 2.0
- 13. Russia 2.0
- 14. Australia 1.9
- 15. Indonesia 1.9

Note: GDP in US\$ trillion Source: ADB, HSBC

#### **DIGITAL CONTINENT**

SOUTHEAST ASIA

Digital products and services to power 60% of Asia Pacific GDP by 2025

Source: Forrester, Microsoft

#### By 2030, ASIA PACIFIC will

- be home to 55% of the world's urban dwellers
- have 65% of global middle class
- account for 60% of global GDP growth
- power more than half of global consumption growth

Source: ADB, McKiney & Co., WEF

## INFRASTRUCTURE BOOM

### US\$8 TRILLION FUNDING GAP OVER THE NEXT 10 YEARS

### ASIA PACIFIC WILL BE THE GLOBAL REIT EPICENTER



**FUTURE** 

MARKET CAP

### **MEDIA KIT**



### MISSION

Our mission is to promote growth in the Real Assets Sector in Asia Pacific by being the voice of our members in all policy matters, providing access to industry-advancing research and insights and connecting members to business opportunities.



### DRIVING THE FUTURE OF REAL ASSETS

ADVOCACY



#### **EDUCATION & RESEARCH**





**PROFESSIONAL DEVELOPMENT** 



**INVESTOR OUTREACH** 



#### CONNECTIONS

APREA prides itself in establishing connections with industry leaders across Asia Pacific who are investors, investment and asset managers, developers, REIT managers, pension, insurance and sovereign wealth funds, family office platforms, and service providers, all part of the securitised real assets ecosystem.

### SUSTAINABILI